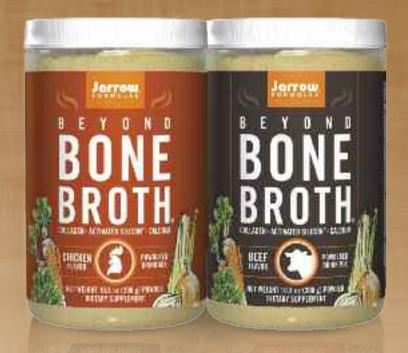

# NUTRADITIONAL

INTRODUCING A NUTRITIONAL TAKE ON TRADITIONAL DRINK RECIPES: BEYOND BONE BROTH®, GOLDEN MILK & GOLDEN TEA

## BEYOND BONE BROTH

Jarrow Formulas' Beyond Bone Broth® (beef and chicken flavors) is a delicious drink mix that provides a savory blend of nutrients that go beyond the nutritional benefits of traditional broths.\* It's the perfect supplement for those seeking to improve the intake of nutrients that support the health of bones, joints and the skin.\*

BEYOND BONE BROTH, BEEF FLAVOR - JRW67103 BEYOND BONE BROTH, CHICKEN FLAVOR - JRW67102