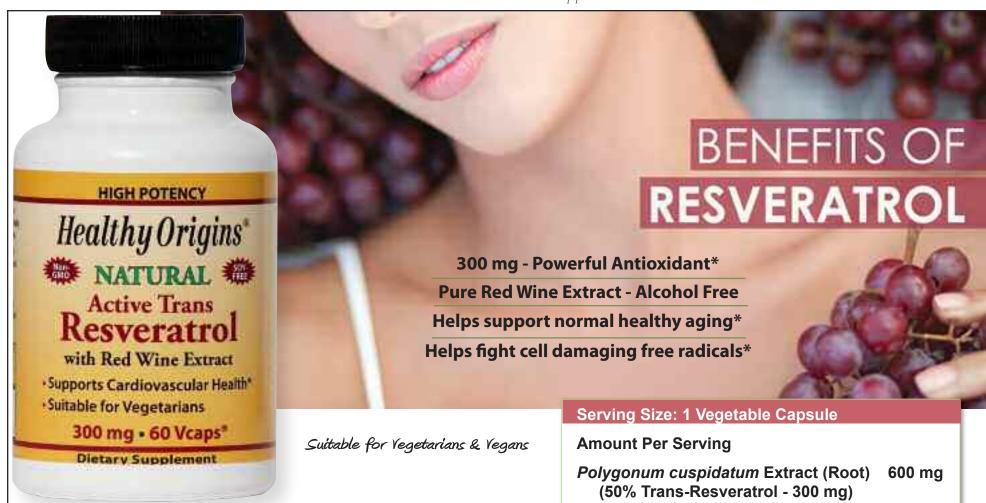

60         | CAP         | 24.40 19.52                | 26664          | SPECTRA WOMAN                                  | 120        | TAB        | 38.00          | 30.40          | 57821          | CONDITIONER COCONUT                              | 8 Z        | LIQ        | 8.99           | 7.19           |
|                |                                                  |            |            |                |       |                |                                       |            |             |                            |                |                                                |            |            |                |                |                |                                                  |            |            |                |                |



| Willner Code: |                    |          | F  | Retail: | Sal | e Price: |
|---------------|--------------------|----------|----|---------|-----|----------|
| 57131         | Resveratrol 300 mg | 60 Vcap  | \$ | 39.99   | \$  | 25.99    |
| 60051         | Resveratrol 300 mg | 150 Vcap | \$ | 89.99   | \$  | 58.49    |

Red Wine Extract (Alcohol-Free) 15 mg (*Vitus vinifera*) (min. 30% Polyphenols)

Daily Value not established.

# Premium Grape Seed Extract

- Now in Veggie Capsules
- Non-GMO Soy Free
- Made from California Grapes
- Clinically Studied Ingredient\*

Suitable for Vegetarians & Vegans



| Healthy              | <b>Origins</b> ® |
|----------------------|------------------|
| Healthy Value from R | Reliable Origins |

| Willner |