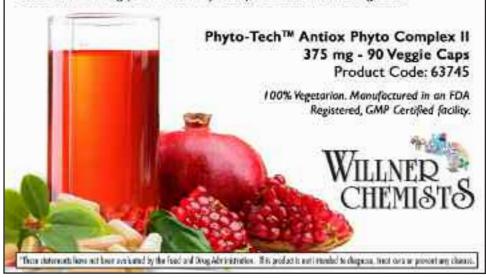

#### **Antiox Phyto Complex II**

Some of the most powerful, broad-spectrum antioxidants are those found in plants.

This supplement contains a blend of several of the most potent plant-derived phyto-antioxidants available, in a high potency, professional strength Veggie Cap.

> New, High Potency 375 mg Veggie Caps 90 Veggie Caps - Product Code 63745

Phyto-Tech™ Antiox Phyto Complex II is a blend of powerful plant-derived (phyto) antioxidants. Most health problems are either directly or indirectly related to oxidative (free-radical) damage. While vitamins and minerals (vitamin C, vitamin E and selenium, for example) are antioxidants, it is now recognized that phytoantioxidants, rich in a broad spectrum of flavonoids, polyphenols, anthocyanidins, etc are the most