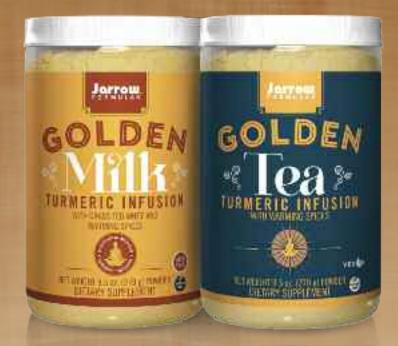

# NUTRADITIONAL

INTRODUCING A NUTRITIONAL TAKE ON TRADITIONAL DRINK RECIPES: BEYOND BONE BROTH®, GOLDEN MILK & GOLDEN TEA

## **GOLDEN MILK & TEA**

Jarrow Formulas' Golden Milk (with grass fed rBST-Free whey protein concentrate) and Golden Tea (vegan formula) are contemporary adaptations of traditional drink recipes that combine turmeric and warming spices. They are a delicious way to introduce the benefits and digestive properties of turmeric root (*Curcuma longa*) into your daily regimen.\*

GOLDEN MILK TURMERIC INFUSION - JRW67100 GOLDEN TEA TURMERIC INFUSION - JRW67101

\*These statements have not been evaluated by the Food and Drug Administration. This product is not intended to diagnose, treat, cure, or prevent any disease.