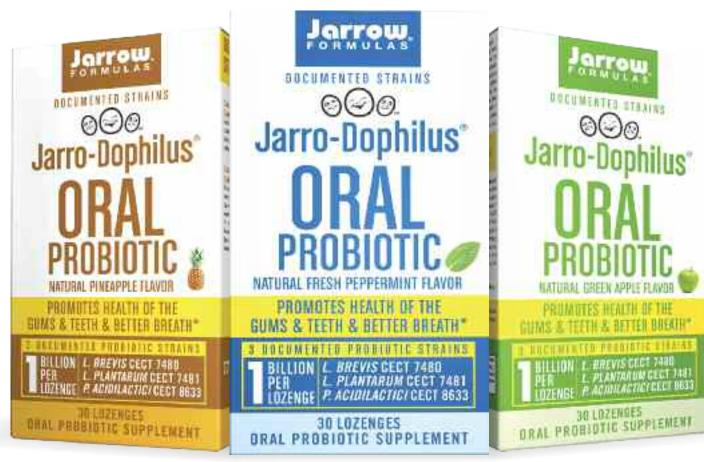

## Jarro-Dophilus® NRAI PROBINTIC

## PROMOTES HEALTH OF THE GUMS & TEETH & BETTER BREATH\*

Jarro-Dophilus® Oral Probiotic lozenges contain Lactobacillus brevis CECT 7480 Lactobacillus plantarum CECT 7481 and Pediococcus acidilactici CECT 8633, three documented strains that have been shown in scientific studies to help promote the health of the gums and teeth and promote better breath.\*

Jarro-Dophilus® Oral Probiotic Natural Pineapple Flavor - JRW67392 Jarro-Dophilus® Oral Probiotic Natural Fresh Peppermint Flavor - JRW67391

Jarro-Dophilus® Oral Probiotic Natural Green Apple Flavor - JRW67442

The use of *Lactobacillus brevis* CECT 7480, *Lactobacillus plantarum* CECT 7481 and *Pediococcus acidilactici* CECT 8633 for oral health is protected by US Patent No. 9,192,634 B2.