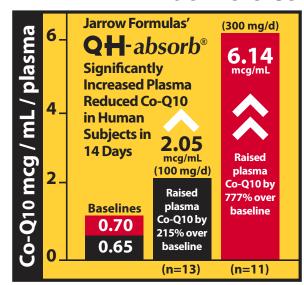

tly or indirectly related to oxidative (free-radical) damage. While vitamins and minerals (vitamin C, vitamin E and selenium, for example) are antioxidants, it is now recognized that phytoantioxidants, rich in a broad spectrum of flavonoids, polyphenois, anthocyanidins, etc are the most powerful.

Ingredients: Each 375 mg Capsule contains the following: Acai Berry Extract 4:1, 75 mg: Mangosteen Fruit Extract, 75 mg (10% Mangostin); Goji Berry Extract 75 mg (40% Polysaccharides); Pomegranate 75 mg. (40% Ellagic Acid); Green Tea Leaf Extract 30 mg (98% Polyphenols, 50% EGCG); Grape Skin Extract, 30 mg (50% Polyphenols); Grape Seed Extract, 15 mg (95% Proanthocyanidin); Cellulose Modified Vegetable.





# **QH**-absorb<sup>®</sup> delivers Co-Q10 benefits in LESS time and at HIGHER levels!



QH-ABSORB®, 100 MG, 60 SOFTGELS - JRW53091 QH-ABSORB®, 100 MG, 120 SOFTGELS - JRW59922 QH-ABSORB®, 200 MG, 30 SOFTGELS - JRW55162 QH-ABSORB®, 200 MG, 60 SOFTGELS - JRW59935 QH-ABSORB® + PQQ, 30 SOFTGELS - JRW63121 Our clinical studies confirm that 300 mg of our proprietary QH-absorb® per day raised plasma Co-Q10 levels by 777% over baseline in humans. This represents the greatest increase in Co-Q10 levels ever achieved.\*

Co-Q10 plays an essential role in the production of energy in every cell in the human body, but standard Co-Q10, ubiquinone, must be reduced to ubiquinol to be physiologically active.\*

Jarrow Formulas® QH-absorb® is the "reduced" – antioxidant-form of Co-Q10 that is proprietary, stabilized and ready for absorption!\*

Jarrow Formulas® QH-absorb® offers tremendously i