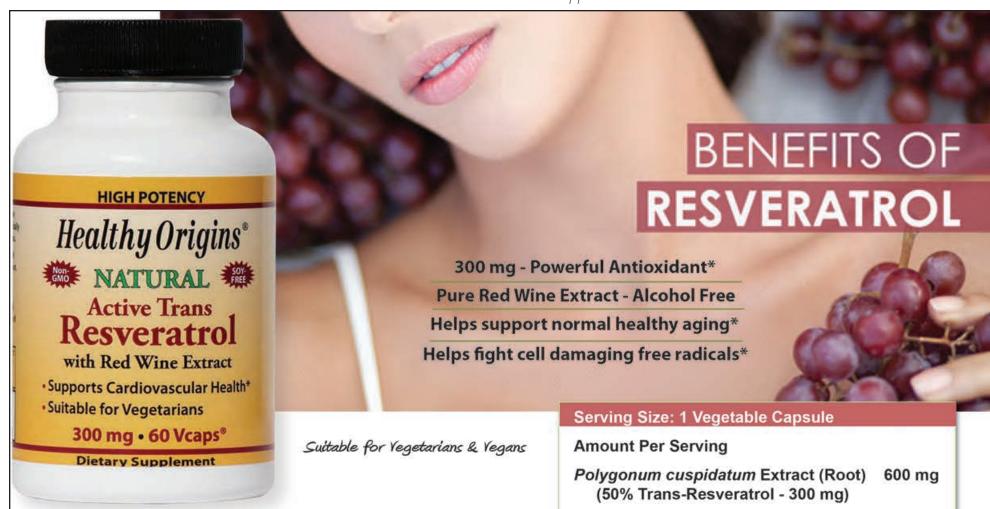

### **Antiox Phyto Blend**

Some of the most powerful, broad-spectrum antioxidants are those found in plants. This supplement contains a blend of several of the most potent plant-derived phyto-antioxidants available, in a convenient liquid extract.

1 fl oz - Prod Code: 57551

### Who might benefit from this supplement?

Anyone needing antioxidant protection as well as those looking for enhanced immunity, those with cardiovascular problems, stress, and concerns about environmental pollution. It is also an essential component of any "anti-aging" supplement regimen.

### More specifically, this herbal supplement might benefit:

- Those who desire protection against everyday toxins--dietary, environmental and chemical.
- •Those with current health problems, those under high amounts of stress, smokers or those exposed to second-hand smoke, and anyone who lives or is exposed to a toxic
- •Those who are at risk to the various degenerative diseases associated with aging, including cancer, cardiovascular disease, cognitive impairment, Alzheimer's disease, immune dysfunction, cataracts, and macular degeneration.

• Those who want to live a longer, healthier life. Phyto-Tech<sup>™</sup> Antiox Phyto Blend is a mixture of powerful plant-derived (phyto) antioxidants. Most health problems are either directly or indirectly related to oxidative (free-radical) damage. While vitamins and minerals (vitamin C, vitamin E and selenium, for example) are antioxidants, it is now recognized that phytoantioxidants, rich in a broad spectrum of flavonoids, polyphenols, anthocyanidins, etc are the most

Phyto-Tech<sup>™</sup> Antiox Phyto Blend contains the following: Acai Berry 4:1, Mangosteen Extract, Goji Berry Extract, Pomegranate 40%, Glycerin Vegetable, Water Pure Deionized, Raspberry Flavor Natural.