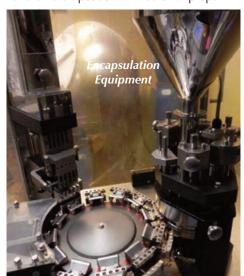

Derek: What about the manufacturing facility?

Don Goldberg: As I mentioned earlier, we partner with Mitch Coven, in New Mexico. Called Vitality Works, his modern, 110,000 square foot state of the art manufacturing facility is fully set up for the storage, quarantine, testing and manufacturing of liquid and solid botanical supplements. The facility is FDA registered as an OTC drug manufacturer and registered with Health Canada (the equivalent of the US FDA). It is DSHEA Compliant, GMP Certified by NSF International, Kosher Certified by KOF-K, and Organic Certifried by the New Mexico Department of Argiculture. Full extraction of active components from raw botanicals is accomplished in different ways, depending on their properties. Fresh herbs are quickly ground and processed through hydro-alcoholic maceration for up to 6 months followed by filtration and collection under up to 300 tons of pressure. Dry herbs are typically ground to a powder and immediately cold percolated in a double extraction process to

ensure a full spectrum of activity. Other herbs require a water extraction, using low heat, before proceeding to an alcohol extraction process that can last up to one month. In addition, two types of capsules are produced -liquid-filled vegetarian hard gel capsules and regular, vegetarian powdered herb concentrates. These dry herbal capsules are full spectrum, mostly organic, current year's harvest, with no fillers, no excipients and no magnesium stearate lubricants or flow agents. They are packaged in glass bottles for maximum freshness. The alcohol used in the extraction process is USP grade, pesticide free, GMO free and gluten free. The highly purified water used is produced within the plant.