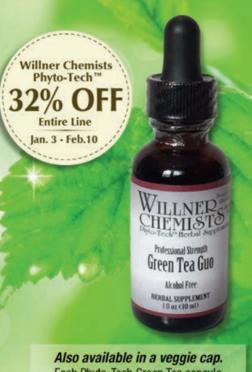

# Phyto-Tech<sup>TM</sup> Green Tea Guo A rich source of phyto-antioxidants, including EGCG, the list of research-proven health benefits of Green Tea continues to grow.

The Phyto-Tech<sup>TM</sup> Green Tea Guo formulas contain Whole Green Tea Leaf and Green Tea Extract, standardized at 90% polyphenols, 50% EGCG. such that one dropper full has the same antioxidant content as 10 cups of regular green tea. In addition, the product is sweetened with natural stevia and the popular Chinese herb, Luo Han Guo. Luo Han Guo is considered a longevity booster, and is commonly used for numerous health problems in China.

Who can benefit from this supplement? The easy answer is everyone. As a healthy beverage, just squirt one dropperful into a glass of hot or cold water. The powerful antioxidants will exert a protective effect against free radical damage. It is felt that free radicals contribute to cancer risk, aging, inflammation damage, cardiovascular damage, and immune system deterioration. In addition, green tea has been shown in numerous studies to assist in weight loss.

Please note that one dropperful of
Phyto-Tech™ Green Tea Guo contains less
than 2 mg caffeine. A regular cup of coffee
contains from 100 to 150 mg of caffeine.
All Phyto-Tech™ Green Tea Guo
preparations are alcohol free. One is
naturally peach flavored.

Also available in a veggie cap.
Each Phyto-Tech Green Tea capsule
caontains Green Tea Extract (98%
polyphenols, 50% EGCG) 250 mg, and full
spectrum Green Tea Leaf, 200 mg.

1 fl oz ~ Regular Flavor - Code: 56944 2 fl oz ~ Regular Flavor - Code: 57098 1 fl oz ~ Peach Flavor - Code: 56998 90 Veggie Caps - Code: 60126 For a reference chart, comparing the immune related herbal supplements discussed above, and others, go to www.willner.com.