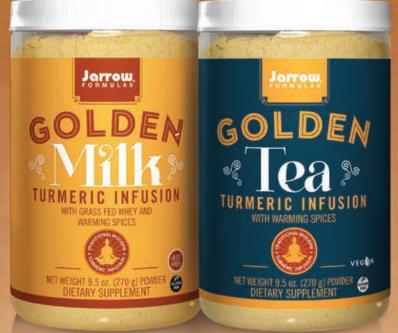

# NUTRADITIONAL

INTRODUCING A NUTRITIONAL TAKE ON TRADITIONAL DRINK RECIPES: BEYOND BONE BROTH™, GOLDEN MILK & GOLDEN TEA

NEW

# GOLDEN MILK & TEA

Jarrow Formulas' Golden Milk (with grass fed rBST-Free whey protein concentrate) and Golden Tea (vegan formula) are contemporary adaptations of traditional drink recipes that combine turmeric and warming spices. They are a delicious way to introduce the benefits and digestive properties of turmeric root (Curcuma longa) into your daily regimen.\*

GOLDEN MILK TURMERIC INFUSION - JRW67100 GOLDEN TEA TURMERIC INFUSION - JRW67101

\*These statements have not been evaluated by the Food and Drug Administration. This product is not intended to diagnose, treat, cure, or prevent any disease.