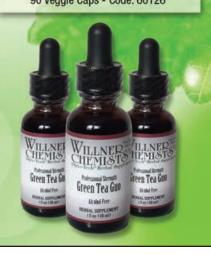

# Phyto-Tech<sup>TM</sup> Green Tea Guo A rich source of phyto-antioxidants, including EGCG, the list of research-proven health benefits of Green Tea continues to grow.

The Phyto-Tech<sup>TM</sup> Green Tea Guo formulas contain Whole Green Tea Leaf and Green Tea Extract, standardized at 90% polyphenols, 50% EGCG. such that one dropper full has the same antioxidant content as 10 cups of regular green tea. In addition, the product is sweetened with natural stevia and the popular Chinese herb, Luo Han Guo. Luo Han Guo is considered a longevity booster, and is commonly used for numerous health problems in China.

Who can benefit from this supplement? The easy answer is everyone. As a healthy beverage, just squirt one dropperful into a glass of hot or cold water. The powerful antioxidants will exert a protective effect against free radical damage. It is felt that free radicals contribute to cancer risk, aging, inflammation damage, cardiovascular damage, and immune system deterioration. In addition, green tea has been shown in numerous studies to assist in weight loss.

Please note that one dropperful of
Phyto-Tech™ Green Tea Guo contains less
than 2 mg caffeine. A regular cup of coffee
contains from 100 to 150 mg of caffeine.
All Phyto-Tech™ Green Tea Guo
preparations are alcohol free. One is
naturally peach flavored.

Also available in a veggie cap.
Each Phyto-Tech Green Tea capsule
caontains Green Tea Extract (98%
polyphenols, 50% EGCG) 250 mg, and full
spectrum Green Tea Leaf, 200 mg.

1 fl oz ~ Regular Flavor - Code: 56944 2 fl oz ~ Regular Flavor - Code: 57098 1 fl oz ~ Peach Flavor - Code: 56998 90 Veggie Caps - Code: 60126 For a reference chart, comparing the immune related herbal supplements discussed above, and others, go to www.willner.com.