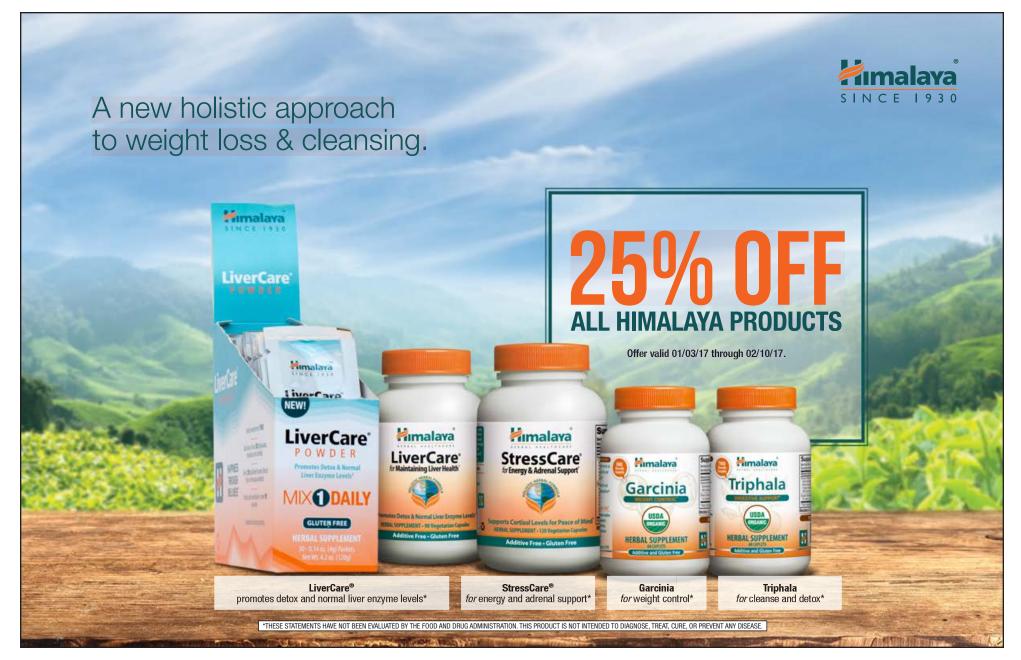

Willner Chemists
Phyto-Tech™

32% OFF
Entire Line
Jan. 3 - Feb.10

\*These statements have not been evaluated by the Food and Drug Administration. This product is not intended to diagnose, treat cure or prevent any disease.