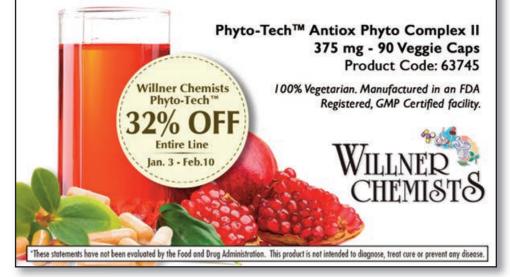

### Antiox Phyto Complex II

Some of the most powerful, broad-spectrum antioxidants are those found in plants. This supplement contains a blend of several of the most potent plant-derived phyto-antioxidants available, in a high potency, professional strength veggi cap.

> New, High Potency 375 mg Veggie Caps 90 Veggie Caps - Prod Code 63745

Phyto-Tech™ Antiox Phyto Complex II is a blend of powerful plant-derived (phyto) antioxidants. Most health problems are either directly or indirectly related to oxidative (free-radical) damage. While vitamins and minerals (vitamin C, vitamin E and selenium, for example) are antioxidants, it is now recognized that phytoantioxidants, rich in a broad spectrum of flavonoids, polyphenols, anthocyanidins, etc are the most

### Who might benefit from this herbal supplement?

- Those who desire protection against everyday toxins-dietary, environmental and chemical.
- Those with cardiovascular problems, those under high amounts of stress, smokers or those exposed to second-hand smoke, and anyone who lives or is exposed to a toxic lifestyle.
- Those who are at risk to the various degenerative diseases associated with aging, including cancer, cardiovascular disease, cognitive impairment, Alzheimer's disease, immune dysfunction, cataracts, and macular degeneration.
- Those who want to live a longer, healthier life.

Ingredients: Acai Berry Extract 4:1, 75 mg; Mangosteen Fruit Extract, 75 mg (10% Mangostin); Goji Berry Extract 75 mg (40% Polysaccharides); Pomegranate 75 mg, (40% Ellagic Acid); Green Tea Leaf Extract 30 mg (98% Polyphenols, 50% EGCG); Grape Skin Extract, 30 mg (50% Polyphenols); Grape Seed Extract, 15 mg (95% Proanthocyanidin); Cellulose Modified Vegetable,

Cautions: Pregnancy, Nursing

Dosage: Take one 375 mg veggie capsule once or twice a

References: Acai Berry (Euterpe oleraceae) is the fruit of a palm tree native to South America. The pulp and skin of acai are rich in anthocyanins, proanthocyanidins, and other fatty acids. Studies have shown that acai has anti-inflammatory, antioxidant, and apoptic (programmed cell death). effects A study published in the Journal of Agricultural and Food Chemistry, showed extracts of Acai berries triggered apoptosis in up to 86 percent of leukemia cells tested. Mangosteen (Garcinia magostana) is a plant native to Southeast Asia. Studies reveal that xanthones from the fruit hulls of mangosteen have antioxidant, antibacterial, antifun-