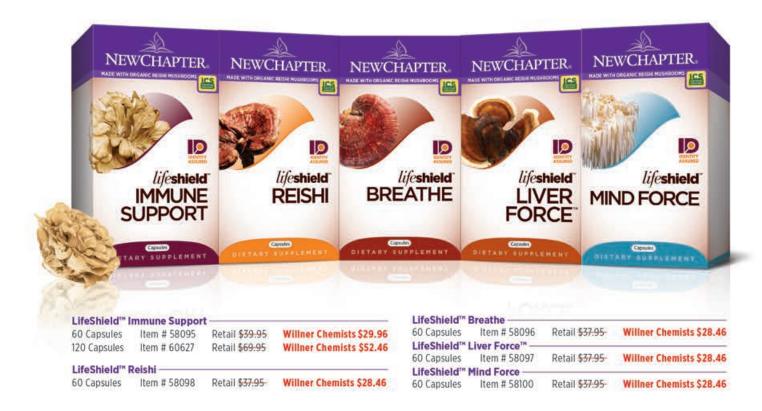

d.



#### The Need for Mushroom ID

Verifying the identity of a beneficial ingredient is a basic key to quality. Some brands may not be delivering the exact mushroom that's labeled, perhaps because fungi are just so hard to authenticate. New Chapter\*

has pioneered a new gold standard for identity testing, taking the time to test and cross-check each species right down to the DNA. The result: Our LifeShield mushroom family delivers true quality, with each strain's identity carefully confirmed.

Visit **newchapter.com** to learn more!

- DNA Tested, Identity Assured Every marvelous strain carefully qualified and confirmed
- Whole Life Cycle
   Preserving the whole mushroom's profile of beneficial compounds
- Revered Strains
   Trusted fungi that have been supporting health for centuries









\*This statement has not been evaluated by the Food and Drug Administration. This product is not intended to diagnose, treat, cure, or prevent any disease.

Certified Organic by International Certification Services, Inc., Medina, ND, USA

www.willner.com • 1-800-633-1106





#### WILLVITE (with Iron) 120 Tablets

#### **SUPPLEMENT FACTS:**

Serving Size: 4 Tablets

Servings per container: 30 (for 120 Tab Size)

| Ingredient I                                          | Per 4 tabs      | % DV          |
|-------------------------------------------------------|-----------------|---------------|
| Vitamin A                                             | 20,000IU        | 400%          |
| (25% (5,000 IU) from acetate, 75% (15,000 IU) from na | tural D. salina | beta carotene |
| Vitami