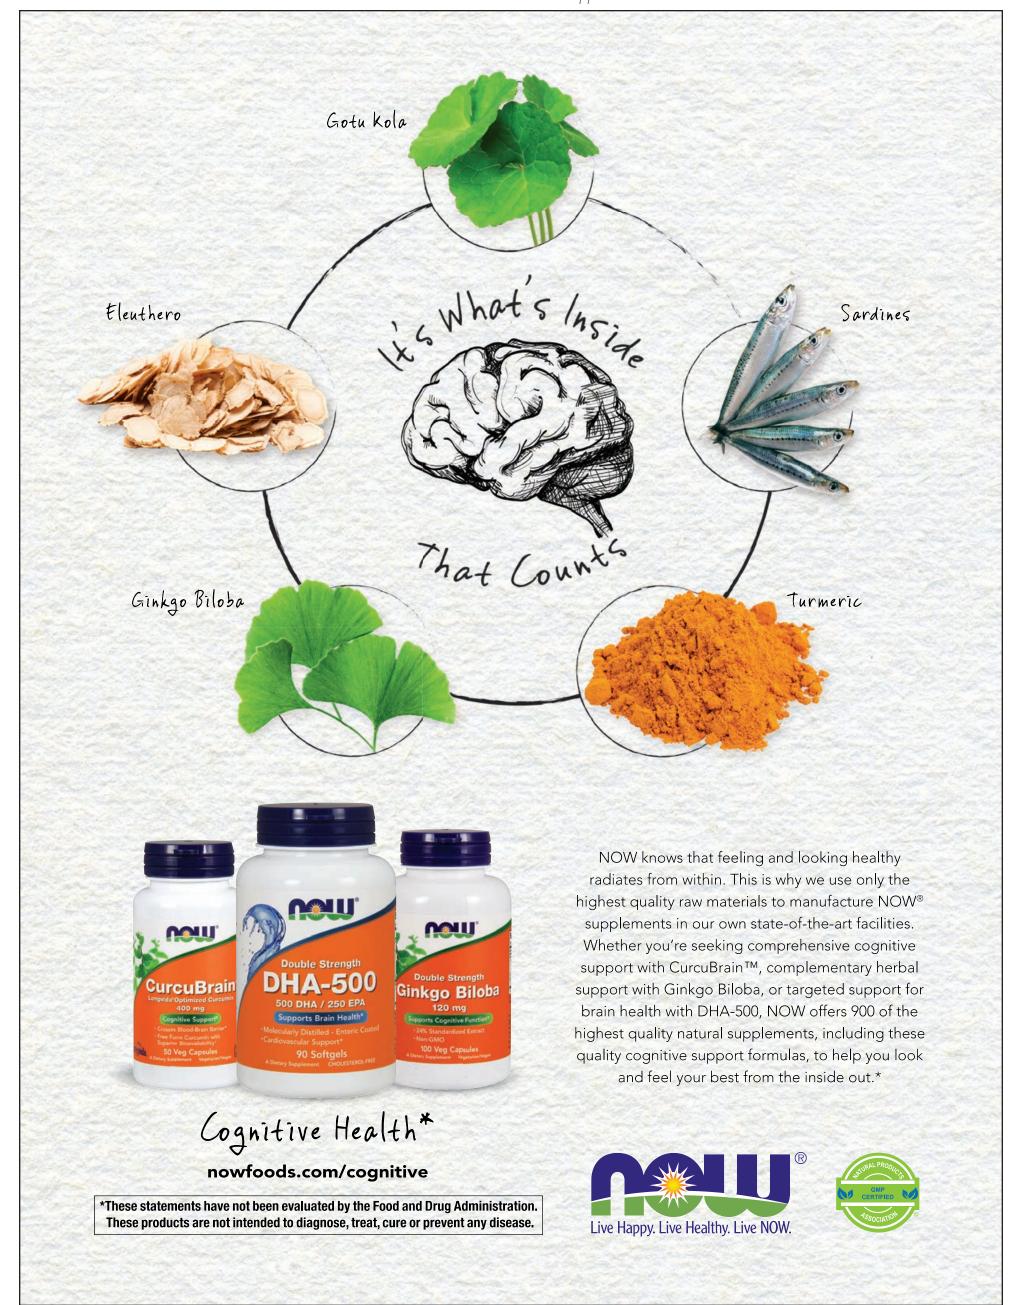

D OIL SGC       | 200 | SGC | 16.95 | 13.56 |
| 44814 | FOLIC ACID 800 MCG     | 100 | CAP | 7.95  | 6.36  |
| 58179 | GABA SOOTHE            | 30  | VCA | 23.95 | 19.16 |
| 44186 | GAMMA E 300            | 120 | SGC | 37.95 | 30.36 |
| 65597 | GARCIN CAMBOG EXT 500  | 180 | CAP | 53.95 | 43.16 |
| 64186 | GARCIN CAMBOG EXT 500  | 90  | CAP | 29.95 | 23.96 |
| 23399 | GARLIC + GINGER 500    | 100 | CAP | 15.95 | 12.76 |
| 29907 | GERMANIUM 100 SESQIOX  | 60  | CAP | 49.95 | 39.96 |
| 26374 | GERMANIUM 150 SESQIOX  | 30  | CAP | 35.50 | 28.40 |
|       |                        |     |     |       |       |

57332

65150

62658

57336

57341

3 IN 1 JOINT FORM SGC

COLLAGEN PURE DEEP TIS

GREEN TEA FAT METABOL

LIVING GREEN MENS MULTI

IMMUNO SHIELD SGC

GINKGO SMART FOCUS MEM

BRAIN AWAKE



# Product Reference Guide: Willner Chemists Phyto-Tech™ Herbal Supplements 🥌



reference library section of the Willner Chemists web site, www.willner.com, under "Articles & Reprints." Look for "Immune Acute Complex", or use this url: http://www.willner.com/article.aspx?artid=239

#### Immune Complex

Supports healthy immune system function, especially on a long-term and preventive basis.

> 1 fl oz ~ Regular - Prod Code: 57003 1 fl oz ~ Alcohol Free - Prod Code: 57033

#### Who can benefit from this product?

- •Those who have a tendency to catch whatever "bug" is going around
- Those who have frequent and long-lasting bouts of cold and flu, and those with any chronic immune deficiency

**Description:** Phyto-Tech™ Immune Complex is a blend of immune system stimulating and adaptogenic