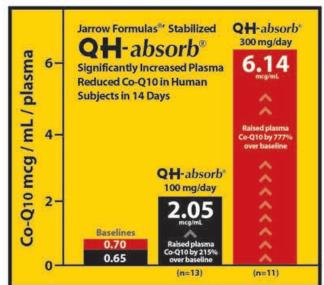

|                          |                |                               |                             |                                                                         |                   |                   |                         |                |                                  |                                                                            |                      |                          |                                  |                                  |                                  |                                                            |                          |                          |                |                                |



## QH-absorb delivers Co-Q10 benefits in LESS time and at HIGHER levels!



QH-ABSORB®, 100 MG, 60 SOFTGELS - JRW53091 QH-ABSORB®, 100 MG, 120 SOFTGELS - JRW59922 QH-ABSORB®, 200 MG, 30 SOFTGELS - JRW55162 QH-ABSORB®, 200 MG, 60 SOFTGELS - JRW59935 QH+PQQ, 30 SOFTGELS - JRW63121 Our clinical studies confirm that 300 mg of our proprietary QH-absorb® per day raised plasma Co-Q10 levels by 777% over baseline in humans. This represents the greatest increase in Co-Q10 levels ever achieved.\*

Co-Q10 plays an essential role in the production of energy in every cell in the human body, but standard Co-Q10, ubiquinone, must be reduced to ubiquinol to be physiologically active.\*

Jarrow Formulas® QH-absorb® is the "reduced" – antioxidant-form of Co-Q10 that is proprietary, stabilized and ready for absorption!\*

Jarrow Formulas® QH-absorb® offers tremendously improved bi