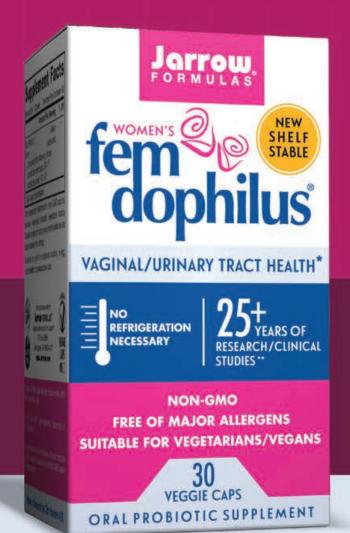

# Now Available Notice of the Fridge Notice of the Fridge Notice of the Fridge Notice of the Fridge Notice of the Fridge

25+
YEARS OF
RESEARCH/CLINICAL STUDIES

FEM-DOPHILUS® SHELF STABLE, 30 Veggie Caps - JRW65919 Lactobacillus rhamnosus, GR-1®† and Lactobacillus reuteri, RC-14®†, the patented probiotic bacteria strains that make up Jarrow Formulas® Fem-Dophilus®, have scientifically been demonstrated in 27 clinical studies to reach the vaginal tract and help address specific women's health needs.

With more than 25 years of research, GR-1<sup>®</sup> and RC-14<sup>®</sup> have shown to restore and maintain the balance of flora important to vaginal and urinary tract health.\*

For more information on the beneficial effects of Fem-Dophilus®, please visit us at www.jarrow.com.

### ROOM TEMPERATURE STABLE

FREE OF MAJOR ALLERGENS

**GLUTEN FREE** 

SUITABLE FOR VEGETARIANS/VEGANS

NON-GMO

RC-14® and GR-1® are registered trademarks of Chr. Hansen A/S.

† Under license from Chr. Hansen A/S and protected by Chr. Hansen A/S patents of the WO 00/35465 patent family, and others.

\*These statements have not been evaluated by the Food and Drug Administration. This product is not intended to diagnose, treat, cure, or prevent any disease.

visit us at www.jarrow.com for more information

© 2017 Jarrow FORMULAS\*

Jarrow FORMULAS