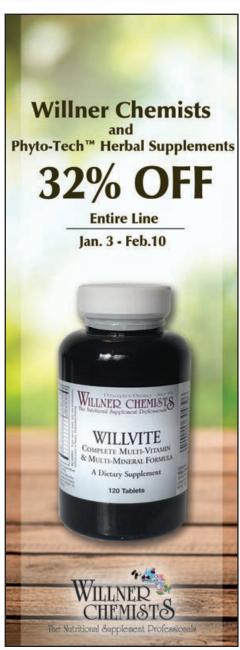

### **WILLVITE (with Iron) 120 Tablets**

### SUPPLEMENT FACTS:

Serving Size: 4 Tablets

Servings per container: 30 (for 120 Tab Size)

| Ingredient                                           | Per 4 tabs       | % DV           |
|------------------------------------------------------|------------------|----------------|
| Vitamin A                                            | 20,000IU         | 400%           |
| (25% (5,000 IU) from acetate, 75% (15,000 IU) from n | atural D. salina | beta carotene) |
| Vitamin C (as Ascorbic Acid & Calcium Ascorbate      | ) 750 mg         | 1250%          |
| Vitamin D3 (as Cholecalciferol)                      | 800IU            | 200%           |
| Vitamin E (as d-Alpha Tocopheryl Succinate)          | 300IU            | 1000%          |
| Vitamin K2 (as MK7)                                  | 60 mcg           | 75%            |
| Vitamin B1 (as Thiamine Mononitrate)                 | 30mg             | 2000%          |
| Vitamin B2 (as Riboflavin)                           | 30 mg            | 1764%          |
| Niacin (as Niacinamide)                              | 50 mg            | 250%           |
| Vitamin B6 (as Pyridoxine HCI)                       | 30 mg            | 1500%          |
| Folic Acid                                           | 400 mcg          | 100%           |
| Vitamin B12 (as Methylcobalamin)                     | 200 mcg          | 3333%          |
| Biotin                                               | 300 mcg          | 100%           |
| Pantothenic Acid (from d-calcium pantonthenate       | ) 50 mg          | 500%           |
| Calcium (from Carbonate & Citrate)                   | 800 mg           | 80%            |
| Iron (from Rice Chelate)                             | 9 mg             | 50%            |
| lodine (from Kelp)                                   | 150 mcg          | 100%           |
| Magnesium (from Oxide & Aspartate)                   | 600 mg           | 150%           |
| Zinc (from AA Chelate)                               | 20 mg            | 133%           |
| Selenium (from L-Selenomethionine)                   | 100 mcg          | 143%           |
| Copper (from AA Chelate)                             | 2 mg             | 100%           |
| Manganese (from Manganese Gluconate)                 | 5 mg             | 250%           |
| Chromium (as Picolinate)                             | 100 mcg          | 83%            |
| Molybdenum (from Chelate)                            | 150 mcg          | 200%           |
| Potassium (from AA Chelate)                          | 50 mg            | 1%             |
| Choline Bitartrate                                   | 50 mg            | *              |
| Inositol                                             | 25 mg            | *              |
| Grapeseed Extract (Vitis vinifera)                   | 25 mg            | *              |
| CoEnzyme Q 10                                        | 20mg             | *              |
| PABA (para-aminobenzoic acid)                        | 10 mg            | *              |
| Lutein                                               | 2 mg             | *              |
| Lycopene                                             | 2 mg             | *              |
| Boron (from citrate, aspartate, glycinate)           | 1 mg             | *              |
| Silicon (horsetail)                                  | 350 mcg          | *              |
| Vanadium (sulfate)                                   | 10 mcg           | *              |

Other ingredients: Celluose, Stearic Acid, Croscarrnellose Sodium, Magnesium Stearate, Silica, HPMC and PEG.

\* Daily value not established.

The Nutritional Supplement Professionals

Willner Chemists
Phyto-Tech™

32% OFF
Entire Line
Jan. 3 - Feb.10

\*These statements have not been evaluated by the Food and Drug Administration. This product is not intended to diagnose, treat cure or prevent any disease.