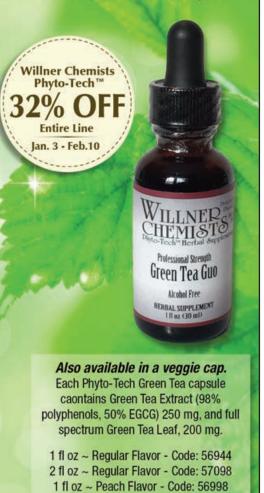

# Phyto-Tech<sup>TM</sup> Green Tea Guo A rich source of phyto-antioxidants, including EGCG, the list of research-proven health benefits of Green Tea continues to grow.

The Phyto-Tech<sup>TM</sup> Green Tea Guo formulas contain Whole Green Tea Leaf and Green Tea Extract, standardized at 90% polyphenols, 50% EGCG. such that one dropper full has the same antioxidant content as 10 cups of regular green tea. In addition, the product is sweetened with natural stevia and the popular Chinese herb, Luo Han Guo. Luo Han Guo is considered a longevity booster, and is commonly used for numerous health problems in China.

Please note that one dropperful of
Phyto-Tech™ Green Tea Guo contains less
than 2 mg caffeine. A regular cup of coffee
contains from 100 to 150 mg of caffeine.
All Phyto-Tech™ Green Tea Guo
preparations are alcohol free. One is
naturally peach flavored.

Also available in a veggie cap.
Each Phyto-Tech Green Tea capsule
caontains Green Tea Extract (98%
polyphenols, 50% EGCG) 250 mg, and full
spectrum Green Tea Leaf, 200 mg.

1 fl oz ~ Regular Flavor - Code: 56944 2 fl oz ~ Regular Flavor - Code: 57098 1 fl oz ~ Peach Flavor - Code: 56998 90 Veggie Caps - Code: 60126 For a reference chart, comparing the immune related herbal supplements discussed above, and others, go to www.willner.com.