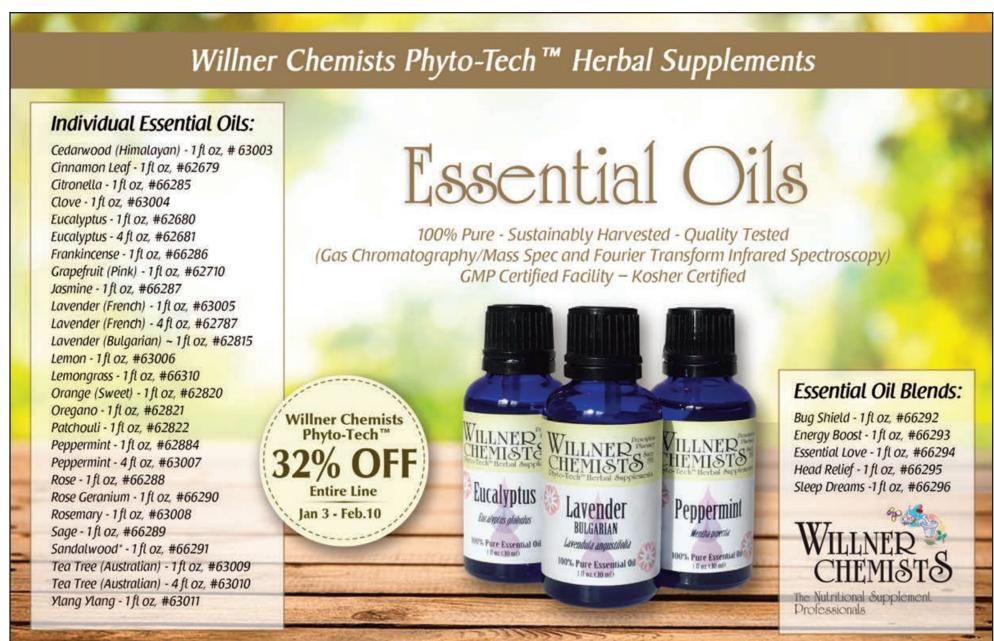

Willner Chemists
Phyto-Tech™

32% OFF
Entire Line
Jan. 3 - Feb.10

\*These statements have not been evaluated by the Food and Drug Administration. This product is not intended to diagnose, treat cure or prevent any disease.

Our Essential Oils are manufactured in the same facility. They can be found in the same search box, by selecting "Willner Essential O!"

To place an order, go to www.willner.com or call (800) 633-1106