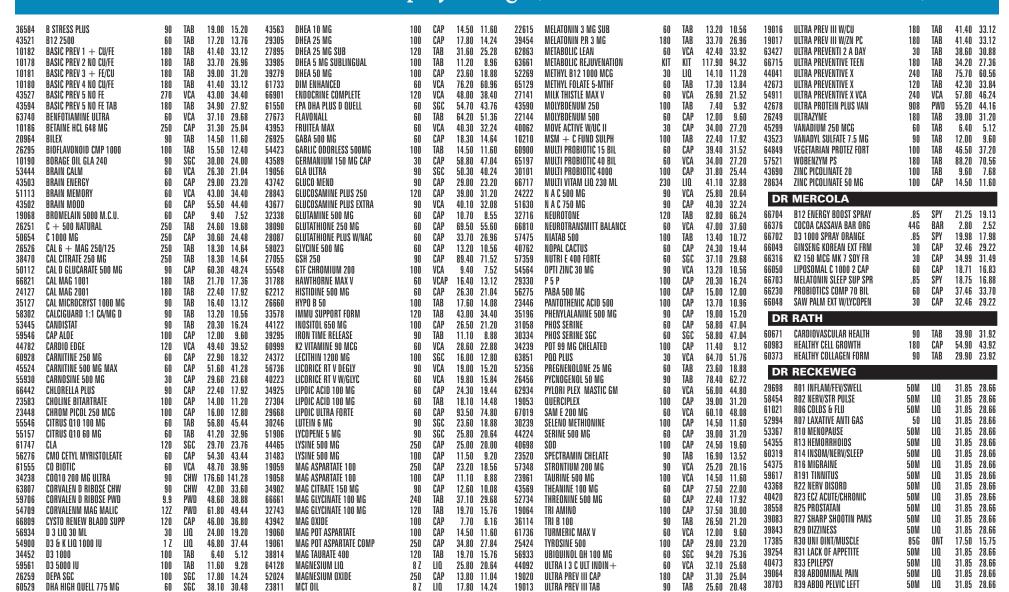

### SUPPLEMENT FACTS:

Serving Size: 4 Tablets

Servings per container: 30 (for 120 Tab Size)

| Ingredient                                           | Per 4 tabs       | % DV           |
|------------------------------------------------------|------------------|----------------|
| Vitamin A                                            | 20,000IU         | 400%           |
| (25% (5,000 IU) from acetate, 75% (15,000 IU) from n | atural D. salina | beta carotene) |
| Vitamin C (as Ascorbic Acid & Calcium Ascorbate      | ) 750 mg         | 1250%          |
| Vitamin D3 (as Cholecalciferol)                      | 800IU            | 200%           |
| Vitamin E (as d-Alpha Tocopheryl Succinate)          | 300IU            | 1000%          |
| Vitamin K2 (as MK7)                                  | 60 mcg           | 75%            |
| Vitamin B1 (as Thiamine Mononitrate)                 | 30mg             | 2000%          |
| Vitamin B2 (as Riboflavin)                           | 30 mg            | 1764%          |
| Niacin (as Niacinamide)                              | 50 mg            | 250%           |
| Vitamin B6 (as Pyridoxine HCI)                       | 30 mg            | 1500%          |
| Folic Acid                                           | 400 mcg          | 100%           |
| Vitamin B12 (as Methylcobalamin)                     | 200 mcg          | 3333%          |
| Biotin                                               | 300 mcg          | 100%           |
| Pantothenic Acid (from d-calcium pantonthenate       | ) 50 mg          | 500%           |
| Calcium (from Carbonate & Citrate)                   | 800 mg           | 80%            |
| Iron (from Rice Chelate)                             | 9 mg             | 50%            |
| lodine (from Kelp)                                   | 150 mcg          | 100%           |
| Magnesium (from Oxide & Aspartate)                   | 600 mg           | 150%           |
| Zinc (from AA Chelate)                               | 20 mg            | 133%           |
| Selenium (from L-Selenomethionine)                   | 100 mcg          | 143%           |
| Copper (from AA Chelate)                             | 2 mg             | 100%           |
| Manganese (from Manganese Gluconate)                 | 5 mg             | 250%           |
| Chromium (as Picolinate)                             | 100 mcg          | 83%            |
| Molybdenum (from Chelate)                            | 150 mcg          | 200%           |
| Potassium (from AA Chelate)                          | 50 mg            | 1%             |
| Choline Bitartrate                                   | 50 mg            | *              |
| Inositol                                             | 25 mg            | *              |
| Grapeseed Extract (Vitis vinifera)                   | 25 mg            | *              |
| CoEnzyme Q 10                                        | 20mg             | *              |
| PABA (para-aminobenzoic acid)                        | 10 mg            | *              |
| Lutein                                               | 2 mg             | *              |
| Lycopene                                             | 2 mg             | *              |
| Boron (from citrate, aspartate, glycinate)           | 1 mg             | *              |
| Silicon (horsetail)                                  | 350 mcg          | *              |
| Vanadium (sulfate)                                   | 10 mcg           | *              |

Other ingredients: Celluose, Stearic Acid, Croscarrnellose Sodium, Magnesium Stearate, Silica, HPMC and PEG.

\* Daily value not established.

The Nutritional Supplement Professionals