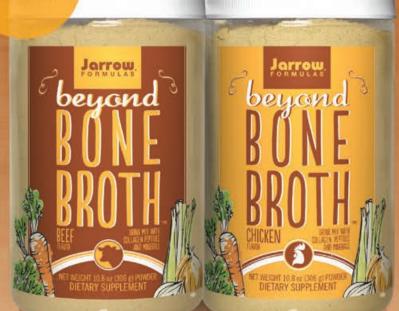

# NUTRADITIONAL

INTRODUCING A NUTRITIONAL TAKE ON TRADITIONAL DRINK RECIPES: BEYOND BONE BROTH™, GOLDEN MILK & GOLDEN TEA

NEW

# BEYOND BONE BROTH

Jarrow Formulas' Beyond Bone Broth™ (beef and chicken flavors) is a delicious drink mix that provides a savory blend of nutrients that go beyond the nutritional benefits of traditional broths.\* It's the perfect supplement for those seeking to improve the intake of nutrients that support the health of bones, joints and the skin.\*

BEYOND BONE BROTH™, BEEF FLAVOR - JRW67103 BEYOND BONE BROTH™, CHICKEN FLAVOR - JRW67102