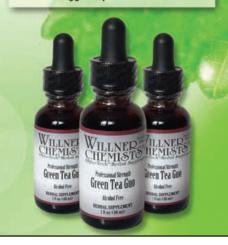

# Phyto-Tech<sup>TM</sup> Green Tea Guo A rich source of phyto-antioxidants, including EGCG, the list of research-proven health benefits of Green Tea continues to grow.

The Phyto-Tech<sup>TM</sup> Green Tea Guo formulas contain Whole Green Tea Leaf and Green Tea Extract, standardized at 90% polyphenols, 50% EGCG. such that one dropper full has the same antioxidant content as 10 cups of regular green tea. In addition, the product is sweetened with natural stevia and the popular Chinese herb, Luo Han Guo. Luo Han Guo is considered a longevity booster, and is commonly used for numerous health problems in China.

Who can benefit from this supplement? The easy answer is everyone. As a healthy beverage, just squirt one dropperful into a glass of hot or cold water. The powerful antioxidants will exert a protective effect against free radical damage. It is felt that free radicals contribute to cancer risk, aging, inflammation damage, cardiovascular damage, and immune system deterioration. In addition, green tea has been shown in numerous studies to assist in weight loss.

Please note that one dropperful of
Phyto-Tech™ Green Tea Guo contains less
than 2 mg caffeine. A regular cup of coffee
contains from 100 to 150 mg of caffeine.
All Phyto-Tech™ Green Tea Guo
preparations are alcohol free. One is
naturally peach flavored.

Also available in a veggie cap.
Each Phyto-Tech Green Tea capsule
caontains Green Tea Extract (98%
polyphenols, 50% EGCG) 250 mg, and full
spectrum Green Tea Leaf, 200 mg.

1 fl oz ~ Regular Flavor - Code: 56944 2 fl oz ~ Regular Flavor - Code: 57098 1 fl oz ~ Peach Flavor - Code: 56998 90 Veggie Caps - Code: 60126 For a reference chart, comparing the immune related herbal supplements discussed above, and others, go to www.willner.com.