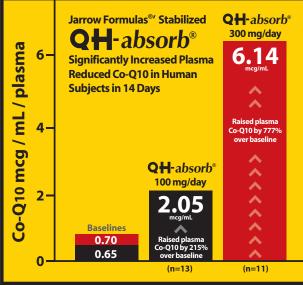

#### New Data:

CoQ10 was evaluated as an adjunctive treatment of CHF in a randomized, doubleblind, multicenter trial known as Q-SYMBIO

Natural Factors BioQ10

BioQ10 SA<sup>™</sup> Coenzyme Q10 is derived from 100% all-natural sourced materials and specially formulated in a proprietary process to enhance bioavailability. A specific protein extracted from

non-GMO soy is used in this process that acts as an emulsifier and carrier of the CoQ10. Bioavailability studies have shown BioQ10 SA in soft gelatin capsules led to higher blood levels of ubiquinol (active CoQ10) than other forms of CoQ10 including ubiquinol.

> Willner Prod. Code: 60041 BioQ10, 60 Softgels List: \$34.95 ~ Sale: \$24.47

Note: All Natural Factors products, including other CoQ10 formulas, are on sale at 30% off list price until May 15th.

- the Q standing for CoQ10 the other letters for SYMptoms, Blomarker status, and longterm Outcome (hospitalisations/mortality).