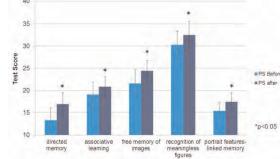

4446           PEE           61717           61717 |

AD (P < 0.01) and HD (P < 0.01), shortterm auditory memory (P < 0.05), as well as inattention and impulsivity (P < 0.05). No significant differences were in the placebo group. PS was well-tolerated and showed no adverse effects.

In a physician in-office study4 of 21 consecutive ADHD cases aged 4-19, dietary supplementation with PS benefited greater than 90 percent of the cases. At intakes of 200-300 mg/day of PS for up to four months, attention and learning were most consistently improved.

#### Students and cognitive function

To research whether PS may have beneficial effects on memory in learning, 120 students (age 17-18) were randomized to receive either 100 mg of PS in a glass of milk or a placebo (milk without PS) for 40 days.5



Memory was assessed by clinical memory scale involving a computerized multimedia method (CM) before and after consumption of milk. Results showed that the PS group experienced significant improvement in memory quotation (MQ) and CM compared to the start of the study, and compared to the placebo group (P<0.05). There Smart was no significant change of MQ (memory quotation) and CM in placebo group. In conclu-

| 61876 | HOLYBASIL LIQ P         | 47  | LIQ | 28.50 22.80 |
|-------|-------------------------|-----|-----|-------------|
| 52227 | HORNY GOAT WEED 1200    | 30  | TAB | 12.50 10.00 |
| 44452 | HORSE CHESTNUT CRM      | 22  | CRM | 11.50 9.20  |
| 43508 | HORSE CHESTNUT CRM      | 47  | CRM | 22.50 18.00 |
| 58225 | INFLAMA CARE            | 60  | TAB | 24.98 19.98 |
| 64834 | INFL