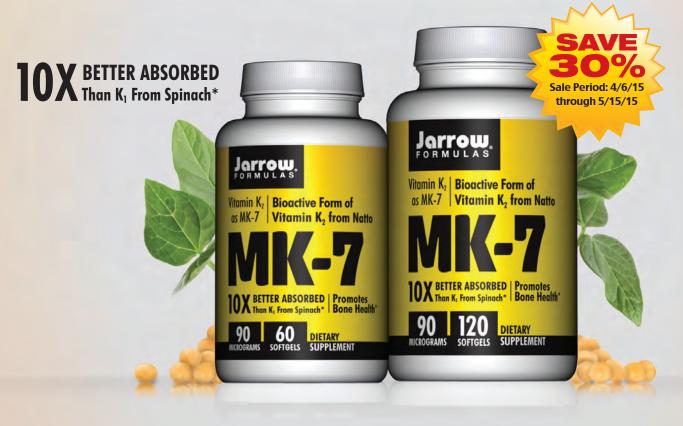

#### WILLVITE (with Iron) 120 Tablets

Supplement Facts: Serving Size: 4 Tablets; Servings per container: 30 (for 120 Tab Size) Ingredient Per 4 tabs % DV Vitamin A (25% (5,000 IU) from acetate, 75% (15,000 IU) from natural D. salina beta carotene) 20,000IU 400% Vitamin C (as Ascorbic Acid & Calcium Ascorbate) 750 mg 1250% Vitamin D3 (as Cholecalciferol) 800IU 200% Vitamin E (as d-Alpha Tocopheryl Succinate) 300IU 1000% Vitamin K2 (as MK7) 60 mcg 75% Vitamin B1 (as Thiamine Mononitrate) 30mg 2000% Vitamin B2 (as Riboflavin) 30 mg 1764% Niacin (as Niacinamide) 50 mg 250% Vitamin B6 (as Pyridoxine HCI) 30 mg 1500% Folic Acid 400 mcg 100% Vitamin B12 (as Methylcobalamin) 200 mcg 3333% 300 mcg **Biotin** 100% Pantothenic Acid (from d-calcium pantonthenate) 500% 50 mg Calcium (from Carbonate & Citrate) 800 mg 80% Iron (from Rice Chelate) 9 mg 50% Iodine (from Kelp) 150 mcg 100% Magnesium (from Oxide & Aspartate) 600 mg 150% 133% Zinc (from AA Chelate) 20 mg Selenium (from L-Selenomethionine) 100 mcg 143% Copper (from AA Chelate) 100% 2 mg Manganese (from Manganese Gluconate) 5 mg 250% Chromium (as Picolinate) 100 mcg 83% 150 mcg Molybdenum (from Chelate) 200% 50 mg Potassium (from AA Chelate) 1% Choline Bitartrate 50 mg Inositol 25 mg Grapeseed Extract(Vitis vinifera) 25 mg 20mg CoEnzvme O 10 10 mg PABA (para-aminobenzoic acid) Lutein 2 mg Lycopene 2 mg Boron (from citrate, aspartate, glycinate) 1 mg Silicon (horsetail) 350 mcg Vanadium (sulfate) 10 mcg \* Daily value not established.