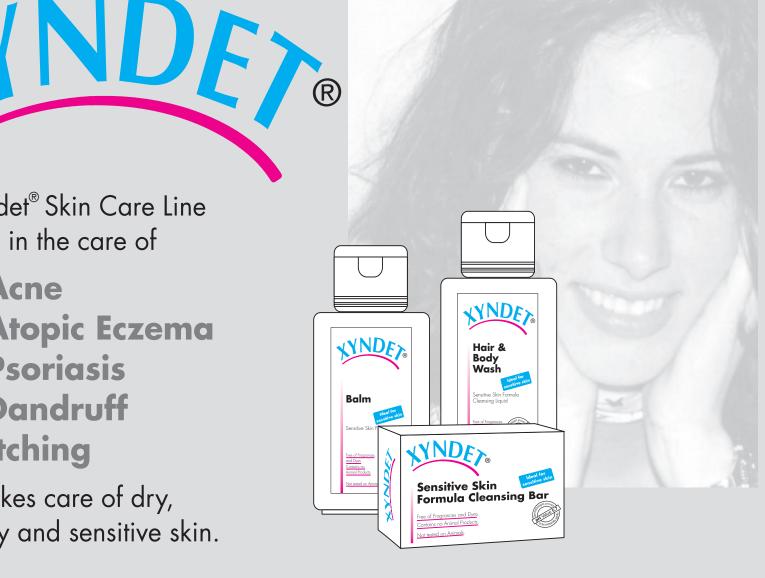

# It's your skin!

Xyndet<sup>®</sup> Skin Care Line aids in the care of

- Acne
- **Atopic Eczema**
- **Psoriasis**
- Dandruff
- Itching

& takes care of dry,

scaly and sensitive skin.

| XYNDET <sup>®</sup> SK | IN CARE | LINE |
|------------------------|---------|------|
|------------------------|---------|------|

| Condist Provest and Condis | <b>XYNDET<sup>®</sup></b><br>Sensitive Skin<br>Formula<br>Cleansing Bar | <b>XYNDET<sup>®</sup></b><br>Hair & Body<br>Wash | <b>XYNDET<sup>®</sup></b><br>Balm |
|--------------------------------------------------------------------------------------------------------------------------------------------------------------------------------------------------------------------------------------------------------------------------------------------------------------------------------------------------------------------------------------------------------------------------------------------------------------------------------------------------------------------------------------------------------------------------------------------------------------------------------------------------------------------------------------------------------------------------------------------------------------------------------------------------------------------------------------------------------------------------------------------------------------------------------------------------------------------------------------------------------------------------------------------------------------------------------------------------------------------------------------------------------------------------------------------------------------------------------------------------------------------------------------------------------------------------------------------------------------------------------------------------------------------------------------------------------------------------------------------------------------------------------------------------------------------------------------------------------------------------------------------------------------------------------------------------------------------------------------------------------------------------------------------------------------------------------------------------------------------------------------------------------------------------------------------------------------------------------------------------------------------------------------------------------------------------------------------------------------------------------|-------------------------------------------------------------------------|--------------------------------------------------|-----------------------------------|
| Acne                                                                                                                                                                                                                                                                                                                                                                                                                                                                                                                                                                                                                                                                                                                                                                                                                                                                                                                                                                                                                                                                                                                                                                                                                                                                                                                                                                                                                                                                                                                                                                                                                                                                                                                                                                                                                                                                                                                                                                                                                                                                                                                           | very good                                                               | good                                             | good                              |
| Atopic eczema                                                                                                                                                                                                                                                                                                                                                                                                                                                                                                                                                                                                                                                                                                                                                                                                                                                                                                                                                                                                                                                                                                                                                                                                                                                                                                                                                                                                                                                                                                                                                                                                                                                                                                                                                                                                                                                                                                                                                                                                                                                                                                                  | very good                                                               | very good                                        | very good                         |
| Psoriasis                                                                                                                                                                                                                                                                                                                                                                                                                                                                                                                                                                                                                                                                                                                                                                                                                                                                                                                                                                                                                                                                                                                                                                                                                                                                                                                                                                                                                                                                                                                                                                                                                                                                                                                                                                                                                                                                                                                                                                                                                                                                                                                      |                                                                         | very good                                        | very good                         |
| Sensitive Skin                                                                                                                                                                                                                                                                                                                                                                                                                                                                                                                                                                                                                                                                                                                                                                                                                                                                                                                                                                                                                                                                                                                                                                                                                                                                                                                                                                                                                                                                                                                                                                                                                                                                                                                                                                                                                                                                                                                                                                                                                                                                                                                 | very good                                                               | very good                                        | very good                         |
| Dandruff                                                                                                                                                                                                                                                                                                                                                                                                                                                                                                                                                                                                                                                                                                                                                                                                                                                                                                                                                                                                                                                                                                                                                                                                                                                                                                                                                                                                                                                                                                                                                                                                                                                                                                                                                                                                                                                                                                                                                                                                                                                                                                                       | good                                                                    | very good                                        | good                              |
| Itching                                                                                                                                                                                                                                                                                                                                                                                                                                                                                                                                                                                                                                                                                                                                                                                                                                                                                                                                                                                                                                                                                                                                                                                                                                                                                                                                                                                                                                                                                                                                                                                                                                                                                                                                                                                                                                                                                                                                                                                                                                                                                                                        | good                                                                    | good                                             | very good                         |
| Red Scalp                                                                                                                                                                                                                                                                                                                                                                                                                                                                                                                                                                                                                                                                                                                                                                                                                                                                                                                                                                                                                                                                                                                                                                                                                                                                                                                                                                                                                                                                                                                                                                                                                                                                                                                                                                                                                                                                                                                                                                                                                                                                                                                      |                                                                         | very good                                        | very good                         |

#### What are the differences between XYNDET® and regular soaps?

Soaps are based on fatty acids, mostly animal fat. XYNDET® does not contain fatty acids or other animal products. Our washing products contain fatty alcohols. Fatty alcohols foam up nicely at any water harshness. XYNDET® Sensitive Skin Formula Cleansing Bar removes surface residues of make up and helps open up pores for deeper cleaning.

#### What are the special features of XYNDET<sup>®</sup> Balm?

XYNDET<sup>®</sup> Balm is a very fine structured oil in a water emulsion. It transfers moisture as well as oils into skin. It goes through hard and scaly skin. In extreme cases of hard and scaly skin we recommend to apply a thick layer of XYNDET<sup>®</sup> Balm and wrapping it with a plastic foil for a maximum of 2 hours. The balm will not leave any greasy residues, provided the skin was not treated prior with any other product.

#### Why is XYNDET<sup>®</sup> Balm recommended for itching?

XYNDET<sup>®</sup> Balm should be kept in a cool place in order to apply a cooling effect to the itchy skin. XYNDET<sup>®</sup> Balm transports moisture and oils into the skin. XYNDET<sup>®</sup> contains Dead Sea salt and Dead Sea silt, which have a balancing effect on the skin.

#### What about XYNDET<sup>®</sup> Hair & Body Wash?

XYNDET<sup>®</sup> Hair & Body Wash, a Sensitive Skin Formula Cleansing Liquid is composed of products containing Dead Sea minerals. Like the other XYNDET<sup>®</sup> products it is completely free of fragrances and coloring agents.

XYNDET<sup>®</sup> Sensitive Skin Formula Cleansing bar and XYNDET<sup>®</sup> Hair & Body Wash have a skin neutral ph value of 5.7.