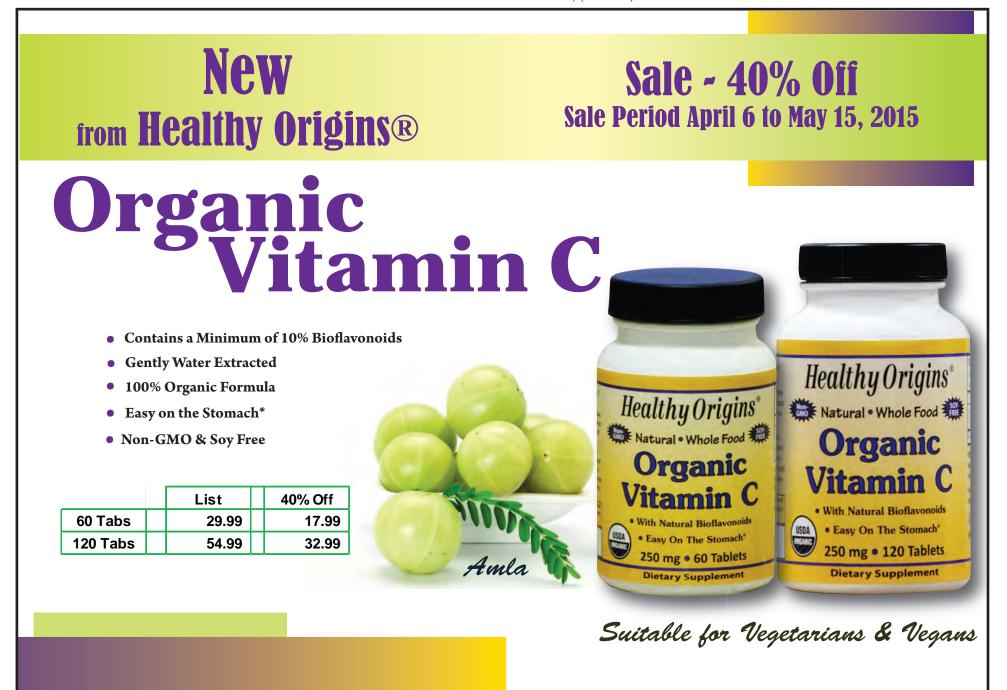

s with human cancer patients, have shown Maitake can stimulate immune system cells, like NK cells.(5) In vitro research has also shown Maitake can stimulate immune system cells. An in vivo experiment showed that Maitake could stimulate both the innate immune system and adaptive immune system.(3)

(1) nhiondemand.com; (2) Natural Standard; (3) Wikipedia; (4) Deng G, Lin H, Seidman A, et al. (September 2009). "A phase I/II trial of a polysaccharide extract from Grifola frondosa (Maitake mushroom) in breast cancer patients: immunological effects". Journal of Cancer Research and Clinical Oncology 135 (9): 1215–21.; (5) Kodama N, Komuta K, Nanba H (2003). "Effect of Maitake (Grifola frondosa) D-Fraction on the activation of NK cells in cancer patients". Journal of Medicinal Food 6 (4): 371–7.



## Magnesium Bisglycinate Chelate



- Superior Absorption and Bioavailablity supported by clinical trials.\*
- Gentle on the Digestive System does not ionize in the gut.\*
- Clean Formula No Stearates or Silica.

|      | List  | 40% Off |
|------|-------|---------|
| 8 oz | 29.99 | 17.99   |

## Healthy Origins<sup>®</sup>

Healthy Value from Reliable Origins

\*These statements have not been evaluated by the Food and Drug Administration. This product is not intended to diagnose, treat, cure or prevent any disease.

Healthy Origins

Magnesium

Bisglycinate

Supports Cardiovascular & Neurological Health\* TRAACS 8 oz (227 grams) Dietary Supplement

FULLY

REACTED

**TRAACS®** 

... continued from page 78

## Blueberries, blood pressure, and immunity

Blueberries contain powerful antioxi